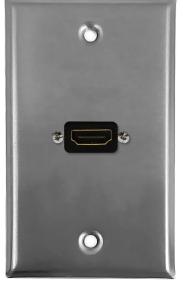

## 1-Port HDMI Wall Plate Kit - Stainless Steel

This wall plate kit consists of a Stainless Steel wall plate, and a HDMI female to female insert. It is compatible with standard North American electrical openings, data clips or surface mount boxes.

| Physica | Characteristics |
|---------|-----------------|
|---------|-----------------|

Color Stainless Steel

Material Stainless Steel

Plate Size Single Gang

Connector Plating HDMI Gold

Connector(s)

HDMI Female to Female