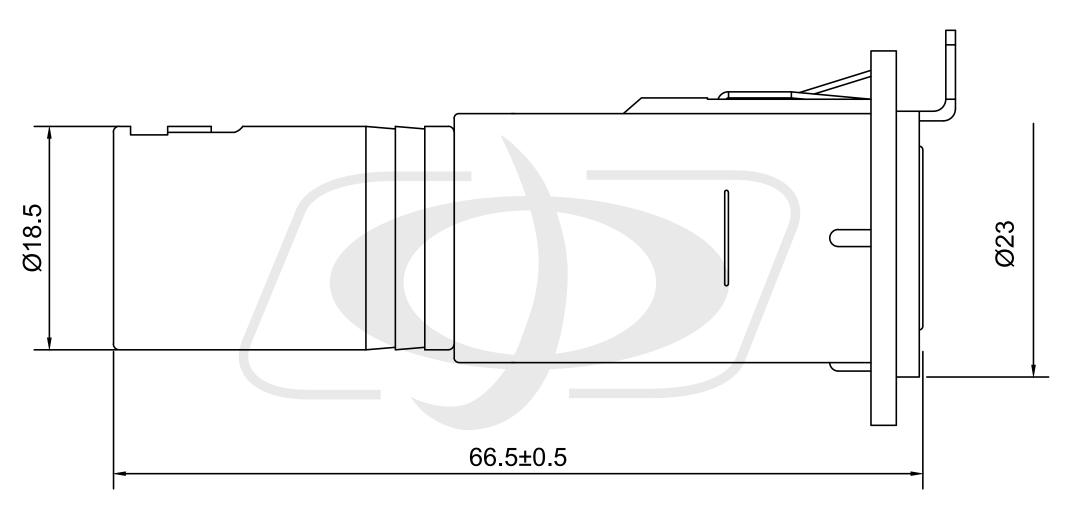

a standard Neutrik D-cut opening.

## **Physical Characteristics**

| Color                 | Nickel             |
|-----------------------|--------------------|
| Pin Plating           | Nickel             |
| Size                  | D-cut              |
| <u>Connector(s)</u>   |                    |
| Connector A           | XLR Male           |
| Connector B           | XLR Female         |
| <b>Environmental</b>  |                    |
| RoHS                  | Yes                |
| Packaging Information |                    |
| Package Quantity      | 1                  |
| Product Weight        | 0.25 lbs [0.12 kg] |
| <u>Contents</u>       |                    |
| Included in Package   | 1 - Connector      |



## XLR Female D-Cut to XLR Male - Nickel

WP-IN-XLRFM - Line Drawing