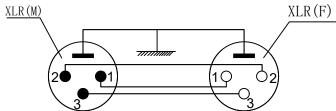

## **Description**

This adapter consists of a XLR female on one end and a XLR male on the other. It will fit into a standard Neutrik D-cut opening.