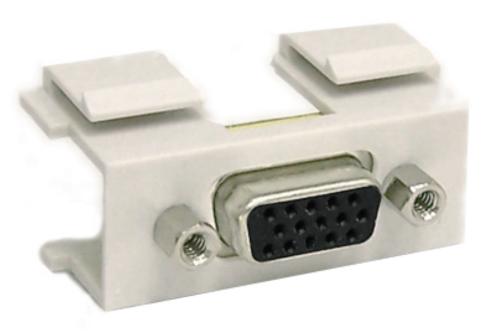

## VGA Female/Female Double-Keystone Wall Plate Insert

WP-IN-VGA3 - Specifications

This keystone adapter consists of a VGA female on one end and a VGA female on the other end. It is typically used to snap into a double keystone opening and connect a VGA male cable coming from within the wall to a VGA male cable going to a source.