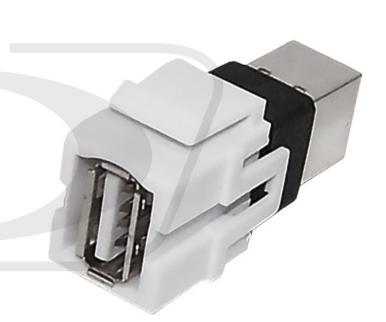

## **Description**

This keystone adapter consists of a USB B on one end and a USB A on the other end. It is typically used to snap into a standard keystone opening and connect a USB B cable coming from within the wall to a USB A cable going to a source.

## **Physical Characteristics**

Color White

Connector Plating Nickel

Size Standard Keystone

Connector(s)

Connector A USB A

Connector B USB B

**Environmental** 