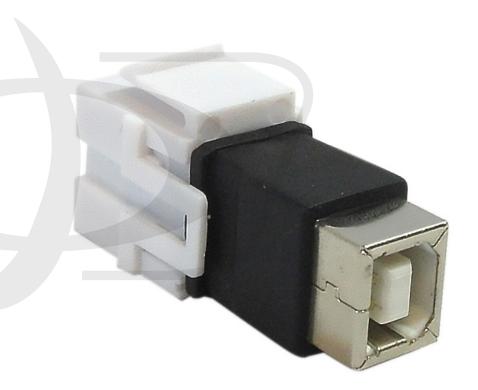

## **Description**

This keystone adapter consists of a USB B on one end and a USB B on the other end. It is typically used to snap into a standard keystone opening and connect a USB B cable coming from within the wall to a USB B cable going to a source.

## **Physical Characteristics**

Color White

Connector Plating Nickel

Size Standard Keystone

Connector(s)

Connector A USB B

Connector B USB B

**Environmental** 