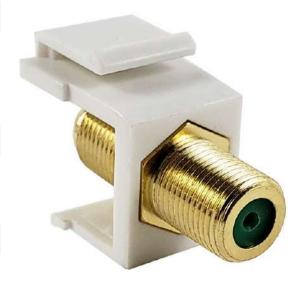

## F-Type Female/Female Keystone Wall Plate Insert, Gold Plated (3Ghz Insert)

WP-IN-TVF-3G Specifications

This keystone adapter consists of a F-Type female on one end and a F-Type female on the other end. It is typically used to snap into a standard keystone opening and connect a F-Type cable coming from within the wall to a F-Type cable going to a source.

| Physica | l Charac | teristics |
|---------|----------|-----------|
|---------|----------|-----------|

Color White

**Connector Plating** Gold

Size Standard Keystone

Connector(s)

Connector A F-Type Female (3Ghz)

F-Type Female (3Ghz) Connector B

Environmental

Yes RoHS

Packaging Information

Package Quantity

**Product Weight** 0.02 lbs [0.01 kg]

Contents

Included in Package F-Type Female to Female (3Ghz)