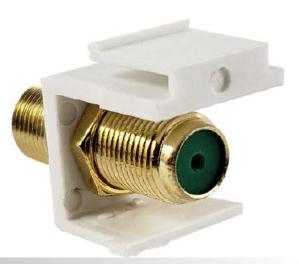

## F-Type Female/Female Keystone Wall Plate Insert, Gold Plated (3Ghz Insert)

WP-IN-TVF-3G Specifications

This keystone adapter consists of a F-Type female on one end and a F-Type female on the other end. It is typically used to snap into a standard keystone opening and connect a F-Type cable coming from within the wall to a F-Type cable going to a source.

| Physica | l Charac | teristics |
|---------|----------|-----------|
|---------|----------|-----------|

Color White

**Connector Plating** Gold

Size Standard Keystone

Connector(s)

Connector A F-Type Female (3Ghz)

F-Type Female (3Ghz) Connector B

Environmental

Yes RoHS

Packaging Information

Package Quantity

**Product Weight** 0.02 lbs [0.01 kg]

Contents

Included in Package F-Type Female to Female (3Ghz)