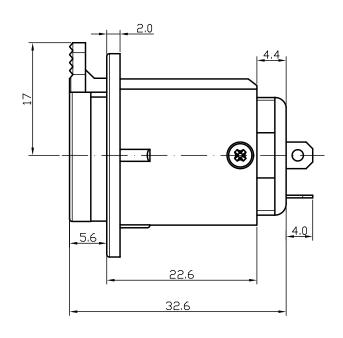

## TRS 1/4 Inch Female to Solder D-Cut - Locking

WP-IN-TRSFD - Specifications

## **Description**

This d-cut adapter consists of a locking TRS 1/4 inch female on one end and a Solder on the other end. It is typically used to snap into a standard d-cut opening and connect a solder cable coming from within the wall to a 1/4 inch male cable going to a source.

## **Physical Characteristics**

Color Black

**Connectors** 

Size

Connector A Locking TRS 1/4 inch Female

D-cut

Connector B Solder

**Environmental** 

RoHS Yes

**Packaging Information** 

Package Quantity

Product Weight 0.50 lbs [0.25 kg]

Included in Package TRS 1/4 Inch Female to Solder D-Cut - Locking





## TRS 1/4 Inch Female to Solder D-Cut - Locking

WP-IN-TRSFD - Line Drawing