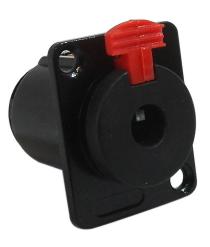

## **Description**

This d-cut adapter consists of a locking TRS 1/4 inch female on one end and a Solder on the other end. It is typically used to snap into a standard d-cut opening and connect a solder cable coming from within the wall to a 1/4 inch male cable going to a source.

## **Physical Characteristics**

Color Black

**Connectors** 

Size

Connector A Locking TRS 1/4 inch Female

D-cut

Connector B Solder

**Environmental** 