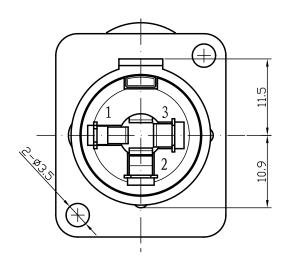

## TRS 1/4 Inch Female to Solder D-Cut - Locking

WP-IN-TRSFD - Specifications

## **Description**

This d-cut adapter consists of a locking TRS 1/4 inch female on one end and a Solder on the other end. It is typically used to snap into a standard d-cut opening and connect a solder cable coming from within the wall to a 1/4 inch male cable going to a source.

## **Physical Characteristics**

Color Black

**Connectors** 

Size

Connector A Locking TRS 1/4 inch Female

D-cut

Connector B Solder

**Environmental** 

RoHS Yes

**Packaging Information** 

Package Quantity

Product Weight 0.50 lbs [0.25 kg]

Included in Package TRS 1/4 Inch Female to Solder D-Cut - Locking





## TRS 1/4 Inch Female to Solder D-Cut - Locking

WP-IN-TRSFD - Line Drawing