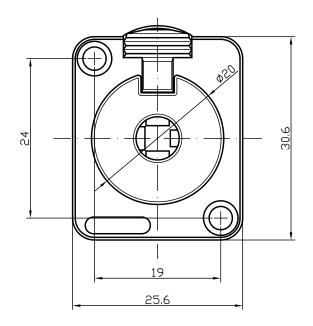

## TRS 1/4 Inch Female to Solder D-Cut - Locking

WP-IN-TRSFD - Specifications

## **Description**

This d-cut adapter consists of a locking TRS 1/4 inch female on one end and a Solder on the other end. It is typically used to snap into a standard d-cut opening and connect a solder cable coming from within the wall to a 1/4 inch male cable going to a source.

## **Physical Characteristics**

Color Black

**Connectors** 

Size

Connector A Locking TRS 1/4 inch Female

D-cut

Connector B Solder

**Environmental** 

RoHS Yes

**Packaging Information** 

Package Quantity

Product Weight 0.50 lbs [0.25 kg]

Included in Package TRS 1/4 Inch Female to Solder D-Cut - Locking





## TRS 1/4 Inch Female to Solder D-Cut - Locking

WP-IN-TRSFD - Line Drawing