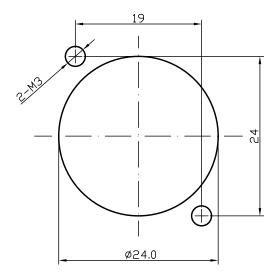

## TRS 1/4 Inch Female to Solder D-Cut - Locking

WP-IN-TRSFD - Specifications

## **Description**

This d-cut adapter consists of a locking TRS 1/4 inch female on one end and a Solder on the other end. It is typically used to snap into a standard d-cut opening and connect a solder cable coming from within the wall to a 1/4 inch male cable going to a source.

## **Physical Characteristics**

Color Black

**Connectors** 

Size

Connector A Locking TRS 1/4 inch Female

D-cut

Connector B Solder

**Environmental** 

RoHS Yes

**Packaging Information** 

Package Quantity

Product Weight 0.50 lbs [0.25 kg]

Included in Package TRS 1/4 Inch Female to Solder D-Cut - Locking





## TRS 1/4 Inch Female to Solder D-Cut - Locking

WP-IN-TRSFD - Line Drawing