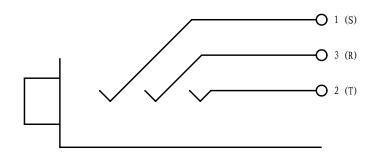

## TRS 1/4 Inch Female to Solder D-Cut - Locking

WP-IN-TRSFD - Specifications

## **Description**

This d-cut adapter consists of a locking TRS 1/4 inch female on one end and a Solder on the other end. It is typically used to snap into a standard d-cut opening and connect a solder cable coming from within the wall to a 1/4 inch male cable going to a source.

## **Physical Characteristics**

Color Black

**Connectors** 

Size

Connector A Locking TRS 1/4 inch Female

D-cut

Connector B Solder

**Environmental** 

RoHS Yes

**Packaging Information** 

Package Quantity

Product Weight 0.50 lbs [0.25 kg]

Included in Package TRS 1/4 Inch Female to Solder D-Cut - Locking





## TRS 1/4 Inch Female to Solder D-Cut - Locking

WP-IN-TRSFD - Line Drawing