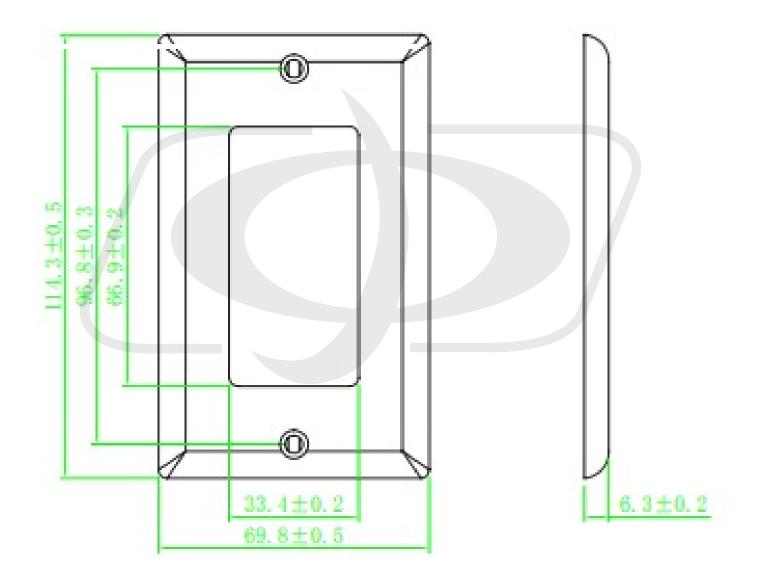

es                                                  |          |
| Packaging Information  |                                                      |          |
| Package Quantity       | 1                                                    |          |
| Product Weight         | 0.10 lbs [0.05 kg]                                   | $\odot$  |
| Product Dimensions     | 2.75 W, 4.25 L inches [6.98 W, 11.5 L cm]            |          |
| <u>Contents</u>        |                                                      | 1 1      |
| Included in Package    | 1 - Decora Single Gang Wall Plate - Stainless Steel  |          |
|                        | 1 - Pair of Screws                                   | <b>4</b> |



## **Decora Single Gang Wall Plate - Stainless Steel**

WP-D1-SS - Line Drawing