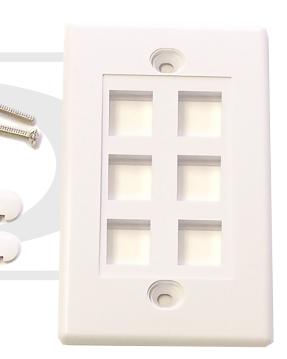

## **Description**

This wall plate consists of 6-port keystone openings. It is a standard North American wall plate which accepts standard keystone inserts.

## **Physical Characteristics**

Color White

Material ABS

Plate Size Single Gang

Connector(s)

Keystone 6

**Environmental** 

RoHS Yes

1 - Pair of Screws (#6 25mm)

1 - Pair of Screw Caps (ABS UL 94V-0)