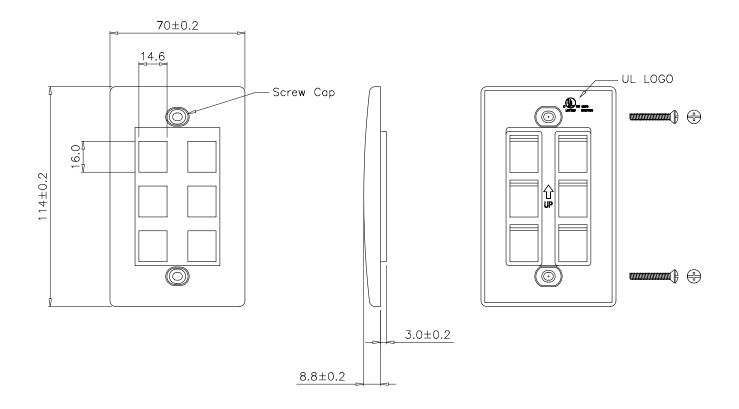

## **Physical Characteristics**

Color White

Material ABS

Plate Size Single Gang

Connector(s)

Keystone 6

**Environmental** 

RoHS Yes

**Approvals** 

c(UL)us Yes

**Packaging Information** 

Package Quantity

Product Weight 0.06 lbs [0.03 kg]

Product Dimensions 2.75 W, 4.5 L inches [7 W, 11.5 L cm]

**Contents** 

Included in Package 1 - Wall Plate