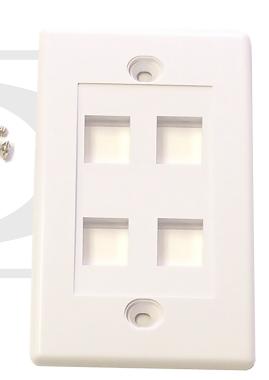

## **Description**

This wall plate consists of 4-port keystone openings. It is a standard North American wall plate which accepts standard keystone inserts.

## **Physical Characteristics**

Color White

Material ABS

Plate Size Single Gang

Connector(s)

Keystone 4

**Environmental** 

RoHS Yes