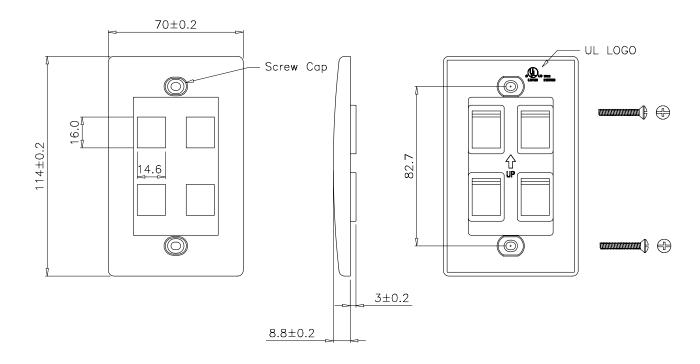

## **Physical Characteristics**

Color White

Material ABS

Plate Size Single Gang

Connector(s)

Keystone 4

**Environmental** 

RoHS Yes

**Approvals** 

c(UL)us Yes

**Packaging Information** 

Package Quantity

Product Weight 0.06 lbs [0.03 kg]

Product Dimensions 2.75 W, 4.5 L inches [7 W, 11.5 L cm]

**Contents** 

Included in Package 1 - Wall Plate

1 - Pair of Screws (#6 25mm)

1 - Pair of Screw Caps (ABS UL 94V-0)