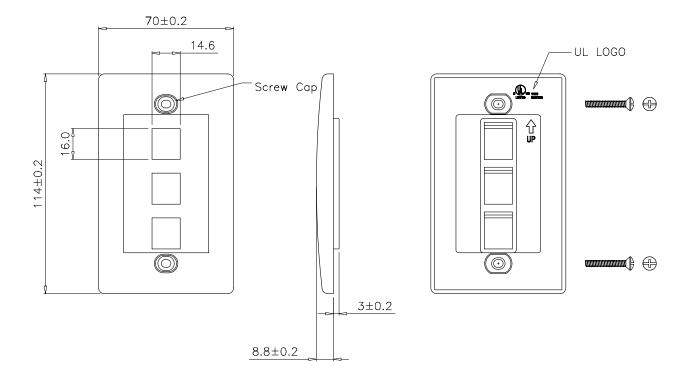

## **Physical Characteristics**

Color White

Material ABS

Plate Size Single Gang

Connector(s)

Keystone 3

**Environmental** 

RoHS Yes

**Approvals** 

c(UL)us Yes

**Packaging Information** 

Package Quantity

Product Weight 0.06 lbs [0.03 kg]

Product Dimensions 2.75 W, 4.5 L inches [7 W, 11.5 L cm]

**Contents** 

Included in Package 1 - Wall Plate

1 - Pair of Screws (#6 25mm)

1 - Pair of Screw Caps (ABS UL 94V-0)