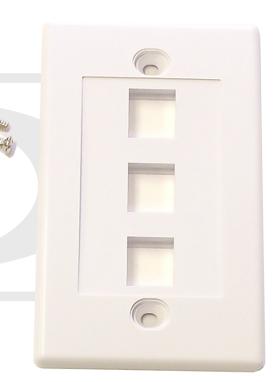

## **Description**

This wall plate consists of 3-port keystone openings. It is a standard North American wall plate which accepts standard keystone inserts.

## **Physical Characteristics**

Color White

Material ABS

Plate Size Single Gang

Connector(s)

Keystone 3

**Environmental** 

RoHS Yes