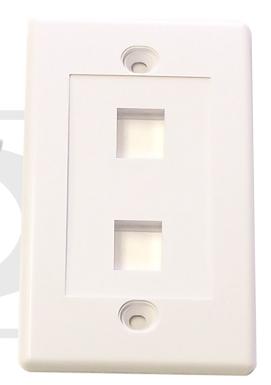

## **Description**

This wall plate consists of a 2-port keystone opening. It is a standard North American wall plate which accepts a standard keystone insert.

## **Physical Characteristics**

Color White

Material ABS

Plate Size Single Gang

Connector(s)

Keystone 2

**Environmental** 

RoHS Yes