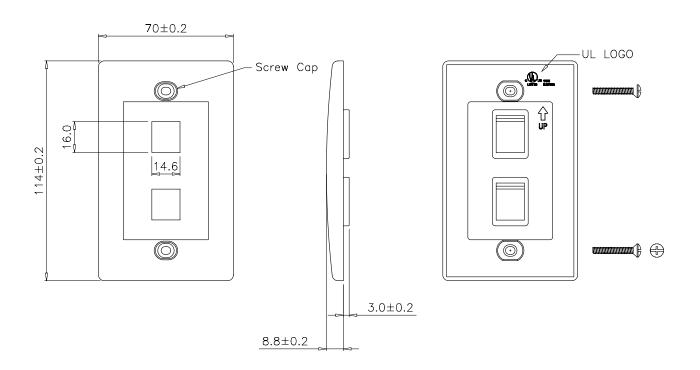

## **Physical Characteristics**

Color White

Material ABS

Plate Size Single Gang

Connector(s)

Keystone 2

**Environmental** 

RoHS Yes

**Approvals** 

c(UL)us Yes

**Packaging Information** 

Package Quantity

Product Weight 0.06 lbs [0.03 kg]

Product Dimensions 2.75 W, 4.5 L inches [7 W, 11.5 L cm]

**Contents** 

Included in Package 1 - Wall Plate

1 - Pair of Screws (#6 25mm)

1 - Pair of Screw Caps (ABS UL 94V-0)