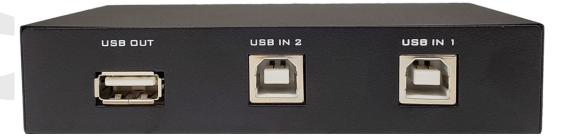

## **Physical Characteristics**

Color Black

Material Plastic

Connector(s)

In 2 - 2.0 USB Type B Female

Out 1 - 2.0 USB Type A Female

**Performance** 

Compatibility Fully Compatible with USB 2.0 & 1.1