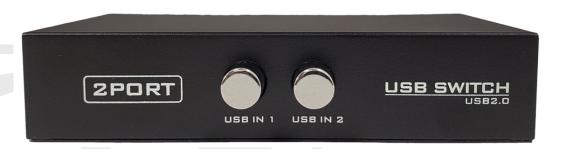

## **Description**

This 2-port 2.0 USB manual switch allows multiple PCs to share one USB peripheral. PC selection is controlled by pushbuttons on the switch itself. No external power supply is required.

## **Physical Characteristics**

Color Black

Material Plastic

Connector(s)

In 2 - 2.0 USB Type B Female

Out 1 - 2.0 USB Type A Female

**Performance** 

Compatibility Fully Compatible with USB 2.0 & 1.1