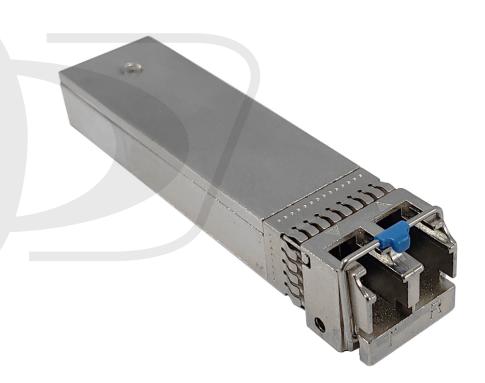

## Description

This is an Enhanced Small Form-factor Pluggable (SFP28) transceiver module with maximum data transfer rate of 25 Gbps up to 10km over singlemode fiber cable. It is used in compatible network devices with an SFP slot. The SFPs are Multi-Source Agreement (MSA) compliant and built to OEM specifications.

## **Physical Characteristics**

Dimensions 57mm x 15mm x 9mm (L x W x H)

Operating Temperature  $0^{\circ}\text{C} \sim 70^{\circ}\text{C}$ 

Laser Type Class 1

Connectors

Connector LC Duplex

**Performance** 