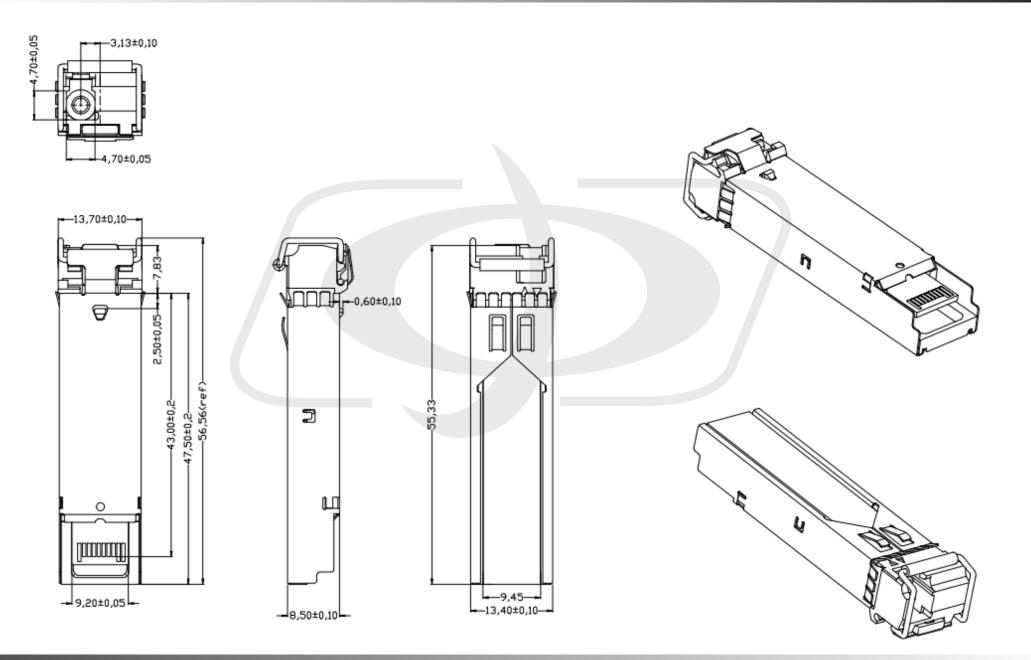

## 1000base-BX-D BiDi SFP 1490nm/1310nm LC Transceiver, 10km

TR-SFP-1G-BXD-1490 - Line Drawing