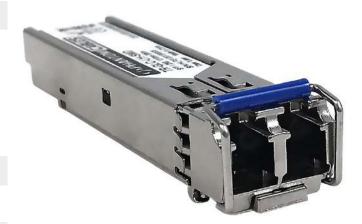

## Cisco® GLC-LH-SMD Compatible 1000BASE-LX/LH SFP 1310nm SM LC DOM Transceiver

This is a Small Form-factor Pluggable (SFP) transceiver module with maximum data transfer rate of 1.25 Gbps up to 10km over singlemode fiber cable. It is used in compatible network devices with an SFP slot. The SFPs are Multi-Source Agreement (MSA) compliant and built to OEM specifications.

Storage Temperature -40°C ~ 85°C

Laser Type Class 1

Connectors

Connector LC Duplex

Performance

Media Supported 1000Base-LX Singlemode Fiber

1

Maximum Transmission Distance 10km

Wave Length 1310nm

DDM Support Yes

Certifications

CE/FCC/RoHS Yes

Packaging Information

Package Quantity

Product Weight 0.02 lbs [0.01kg]