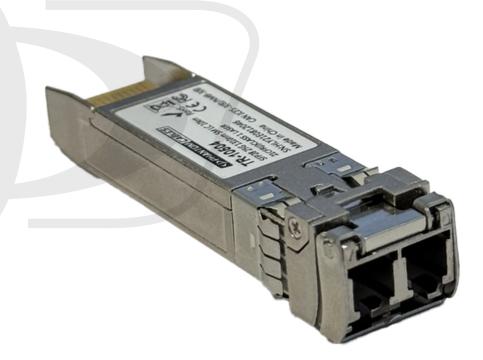

## Description

This is a Small Form-factor Pluggable (SFP) transceiver module with maximum data transfer rate of 25 Gbps up to 10km over singlemode fiber cable. It is used in compatible network devices with an SFP slot. The SFPs are Multi-Source Agreement (MSA) compliant and built to OEM specifications.

## **Physical Characteristics**

Dimensions 57mm x 15mm x 9mm (L x W x H)

Operating Temperature  $0^{\circ}\text{C} \sim 70^{\circ}\text{C}$ 

Storage Temperature -40°C ~ 100°C

Laser Type Class 1

**Connectors** 

Connector LC Duplex

Performance

Media Supported 25GBase-LR Multimode Fiber

Maximum Transmission Distance 10k

Wave Length 1310nm

DDM Support Yes

**Certifications** 

CE Yes