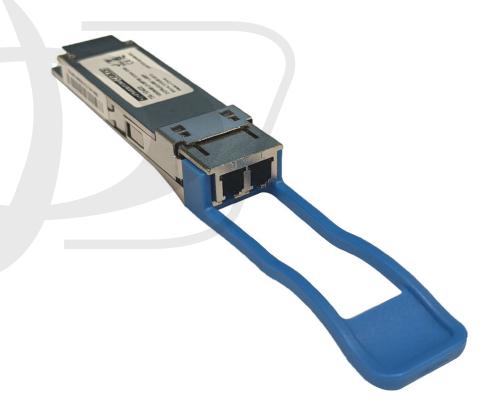

## **Description**

This is a Quad Small Form-factor Pluggable (QSFP28) transceiver module with maximum data transfer rate of 100 Gbps up to 100m over multimode fiber cable. It is used in compatible network devices with a QSFP28 slot. The SFPs are Multi-Source Agreement (MSA) compliant and built to OEM specifications.

## **Physical Characteristics**

Dimensions 57mm x 15mm x 9mm (L x W x H)

Operating Temperature 0°C ~ 70°C

Storage Temperature -40°C ~ 100°C

Laser Type Class 1

**Connectors** 

Connector LC Duplex

Performance

Media Supported 100GBase-LR4 Multimode Fiber

Maximum Transmission Distance 10k

Wave Length 1310nm

DDM Support Yes

Certifications

CE Yes

RoHS Yes

**Packaging Information** 