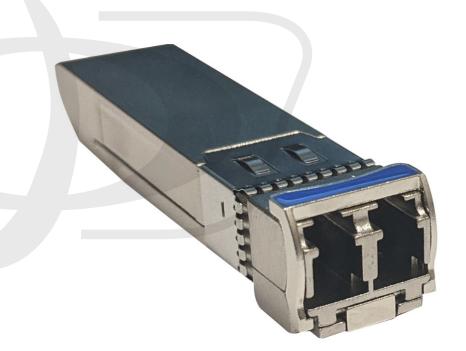

## Description

This is a Small Form-factor Pluggable (SFP) transceiver module with maximum data transfer rate of 10 Gbps up to 10km over singlemode fiber cable. It is used in compatible network devices with an SFP slot. The SFPs are Multi-Source Agreement (MSA) compliant and built to OEM specifications.

## **Physical Characteristics**

Dimensions 57mm x 15mm x 9mm (L x W x H)

Operating Temperature  $0^{\circ}\text{C} \sim 70^{\circ}\text{C}$ 

Storage Temperature -40°C ~ 100°C

Laser Type Class 1

**Connectors** 

Connector LC Duplex

Performance

Media Supported 10GBase-LR Multimode Fiber

Maximum Transmission Distance 10k

Wave Length 1310nm

DDM Support Yes

Certifications

CE Yes