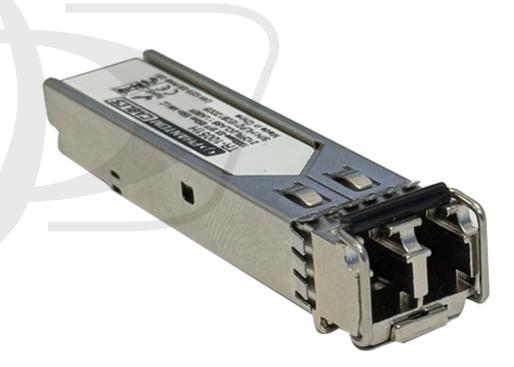

## Extreme Networks® 10051H Compatible 1000BASE-SX SFP 850nm MM LC 550m Transceiver

TR-10051H- Specifications

## Description

This is a Small Form-factor Pluggable (SFP) transceiver module with maximum data transfer rate of 1.25 Gbps up to 550m over multimode fiber cable. It is used in compatible network devices with an SFP slot. The SFPs are Multi-Source Agreement (MSA) compliant and built to OEM specifications.

## **Physical Characteristics**

Dimensions 57mm x 15mm x 9mm (L x W x H)

Operating Temperature  $0^{\circ}\text{C} \sim 70^{\circ}\text{C}$ 

Storage Temperature -40°C ~ 100°C

Laser Type Class 1

Connectors

Connector LC Duplex