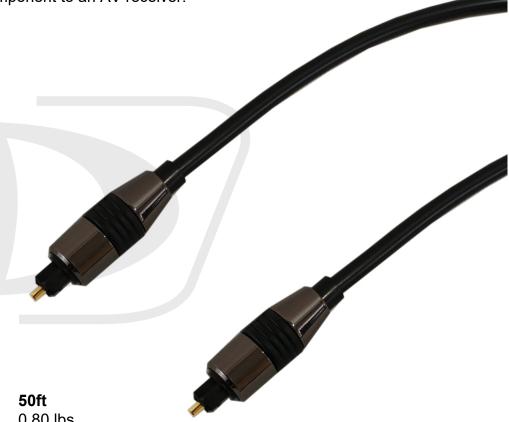

# **Description**

This audio cable has a Toslink male on one end and a Toslink male on the other. It is typically used to distribute high-definition, multi-channel audio from a DVD, satellite receiver, game console, computer or other digital audio component to an AV receiver.

### **Connectors**

Connector A Toslink (SPDIF) Male

Connector B Toslink (SPDIF) Male

#### **Cable Weights**

| 3ft      | 6ft      | 12ft     | 25ft     | 35ft     | 40ft     | 50ft     |
|----------|----------|----------|----------|----------|----------|----------|
| 0.10 lbs | 0.15 lbs | 0.25 lbs | 0.50 lbs | 0.60 lbs | 0.70 lbs | 0.80 lbs |