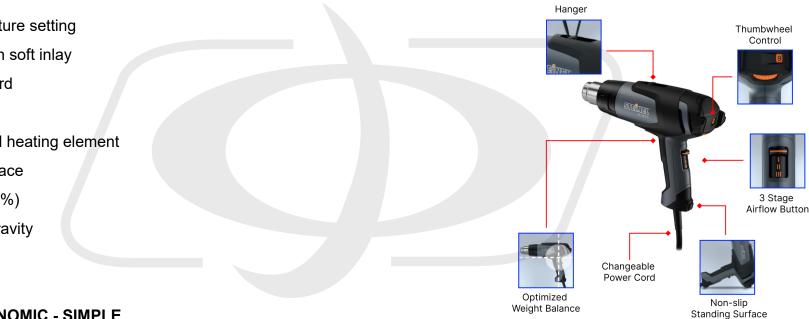

#### Features

- Thumbwheel temperature setting
- Ergonomic handle with soft inlay
- Changeable power cord
- 3-stage airflow
- Ceramic encapsulated heating element
- Non-slip standing surface
- Higher durability (+20 %)
- Optimized center of gravity
- Thermal cut-out