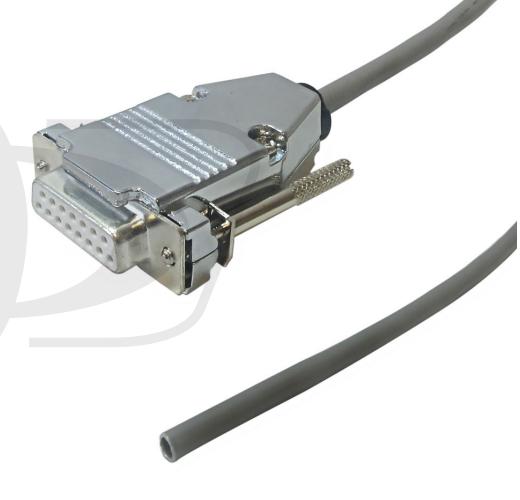

# **Description**

This T1 cable is constructed using one DB15 female connector on one end and a blunt on the other.

Pin-outs

11

3

4

9

2

#### **Connectors**

Connector A DB15 female

Connector B Blunt