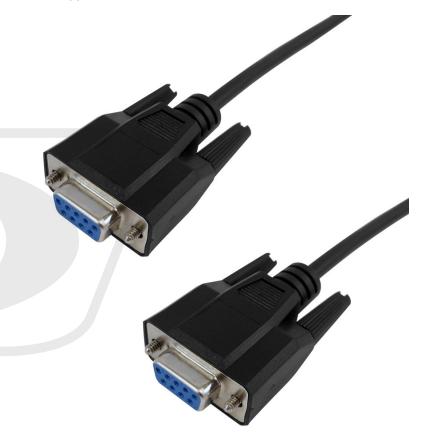

## **Description**

This DB9 null-modem serial cable consists of a DB9 female on both ends. It is commonly used in serial RS-232 null-modem applications.

Connector A DB9 Female
Connector B DB9 Female

Pin Out

DB9 Female - DB9 Female

1 - 1

2 - 2

3 - 3

4 - 4

5 - 5