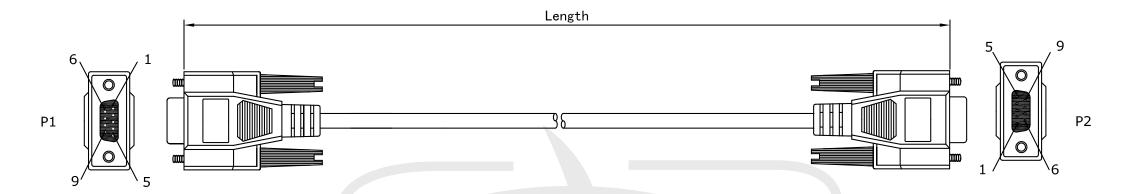

## **DB9 Female to DB9 Female Serial Cable - Null-Modem**

SR-202-xxBK - Line Drawing

| Length(MM) | Length (FT) | P/N:        |
|------------|-------------|-------------|
| 1830±30MM  | 6FT         | SR-202-06BK |
| 3050±40MM  | 10FT        | SR-202-10BK |
| 4575±50MM  | 15FT        | SR-202-15BK |

| PIN ASSIGNMENT |                    |               |
|----------------|--------------------|---------------|
| P1             |                    | P2            |
| 1+6 _          | Black              | 4             |
|                | Brown              | 3             |
| 2 —<br>3 —     | Red                | ე<br>ე        |
| 4 —            | Orange             | 2<br>2<br>1+6 |
| 5 —            | Yellow             | 5             |
| 5 —            |                    | 5             |
| 7              | Blue               | 0             |
| / —            | Purple             | 8<br>7        |
| 8 —            | rarpic             | /             |
| Shell_         | Drain <sub>S</sub> | Shell         |