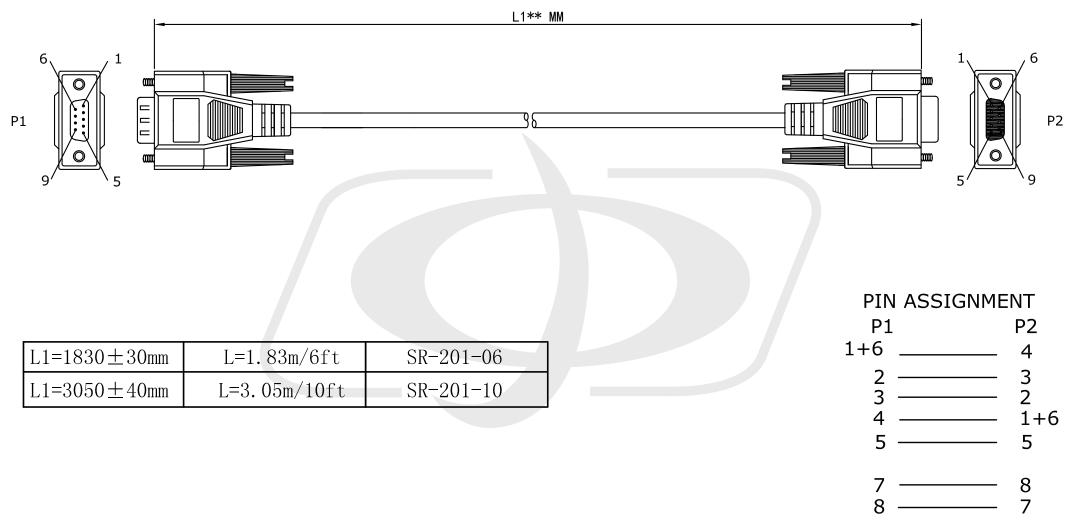

## **Physical Characteristics**

| Filysical Characteristics |                                 |
|---------------------------|---------------------------------|
| Color                     | Black                           |
| Wire Gauge                | 28AWG Stranded                  |
| Jacket Material           | PVC - Polyvinyl Chloride        |
| Cable Shielding           | 100% Aluminum Mylar Foil Shield |
| Connectors                |                                 |
| Connector A               | DB9 Male                        |
| Connector B               | DB9 Female                      |
| Pin Out                   |                                 |
|                           | DB9 Male - DB9 Female           |
|                           | 1+6-4                           |
|                           | 2-3                             |
|                           | 3-2                             |
|                           | 4 - 1 + 6                       |
|                           | 5-5                             |
|                           | 7 - 8                           |
|                           | 3-7                             |
|                           | Shell - Shell                   |
| Environmental             |                                 |
| RoHS                      | Yes                             |
| Packaging Information     |                                 |
| Package Quantity          | 1                               |
|                           |                                 |

## DB9 Male to DB9 Female Serial Cable - Null-Modem

SR-201-xxBK - Line Drawing