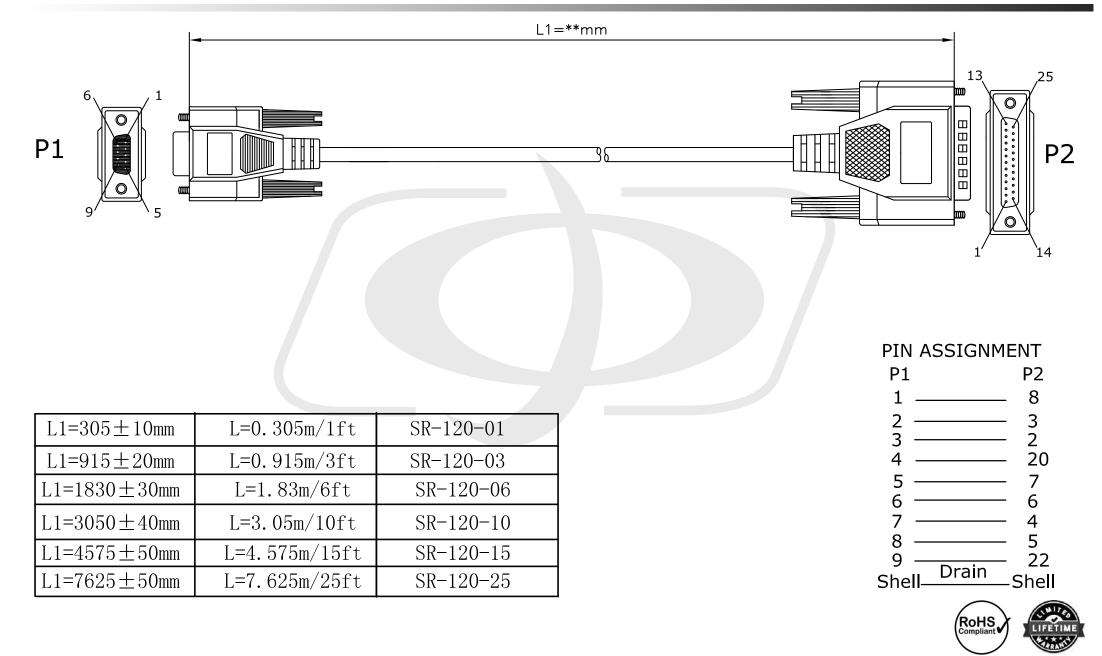

## DB9 Female to DB25 Male Serial Cable - AT-Modem - Beige

SR-120-xx - Specifications

## **Physical Characteristics**

| Color                 | Beige                               |
|-----------------------|-------------------------------------|
| Wire Gauge            | 28AWG Stranded                      |
| Jacket Material       | PVC - Polyvinyl Chloride            |
| Cable Shielding       | 100% Aluminum Mylar Foil Shield     |
| <u>Connectors</u>     |                                     |
| Connector A           | DB9 Female                          |
| Connector B           | DB25 Male                           |
| <u>Pin Out</u>        |                                     |
|                       | DB25 Male - DB25 Male - DB25 Female |
|                       | 1-8                                 |
|                       | 2-3                                 |
|                       | 3-2                                 |
|                       | 4-20                                |
|                       | 5-7                                 |
|                       | 6-6                                 |
|                       | 7-4                                 |
|                       | 8-5                                 |
|                       | 9-22                                |
|                       | Shell-Shell                         |
| <b>Environmental</b>  |                                     |
| RoHS                  | Yes                                 |
| Packaging Information |                                     |
| Package Quantity      | 1                                   |
|                       |                                     |

## DB9 Female to DB25 Male Serial Cable - AT-Modem - Beige

SR-120-xx - Line Drawing