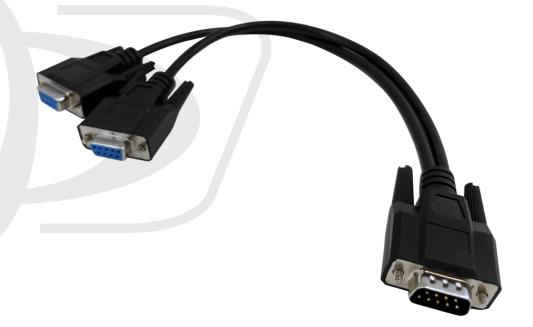

## 1ft DB9 Male to 2x DB9 Female Splitter Cable - Straight Through - Black

SR-104-01BK - Specifications

## **Description**

This DB9 serial cable consists of a DB9 male on one and two DB9 female on the other. It is commonly used in serial RS-232 data applications.

Connector A DB9 Male

Connector B 2 x DB9 Female

Pin Out

2 x DB9 Female - DB9 Male

1 - 1

2 - 2

3 - 3

4 - 4