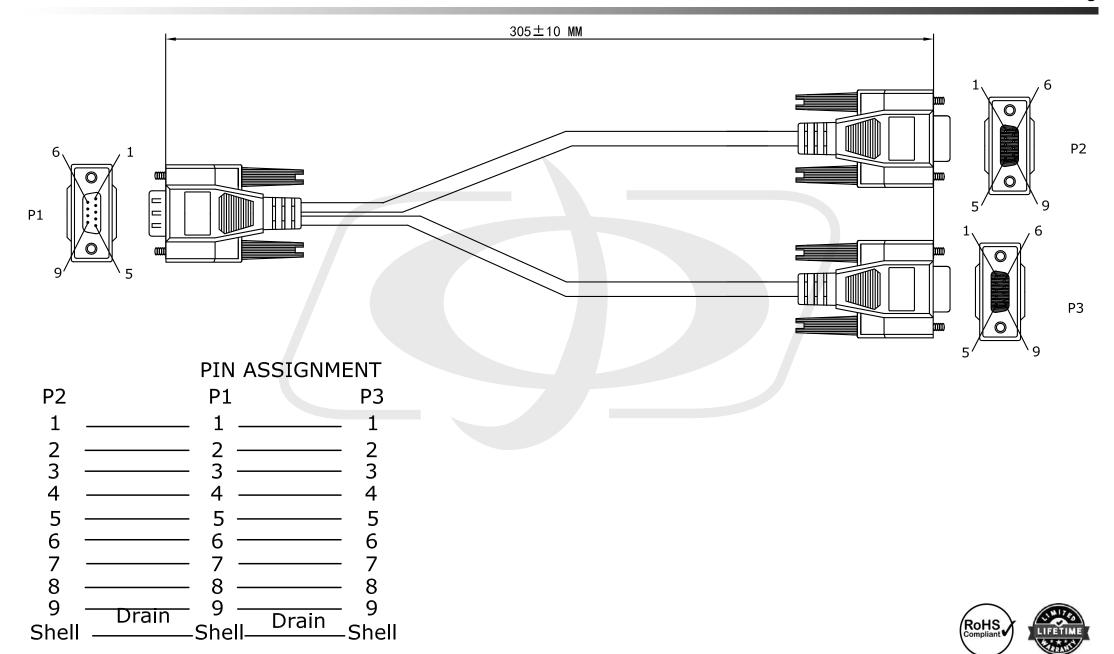

## 1ft DB9 Male to 2x DB9 Female Splitter Cable - Straight Through - Black

SR-104-01BK - Line Drawing

Connector A DB9 Male

Connector B 2 x DB9 Female

Pin Out

2 x DB9 Female - DB9 Male

1 - 1

2 - 2

3 - 3

4 - 4

5 - 5

6 - 6

7 - 7

8 - 8

9 - 9

Shell - Shell

**Environmental** 

RoHS Yes