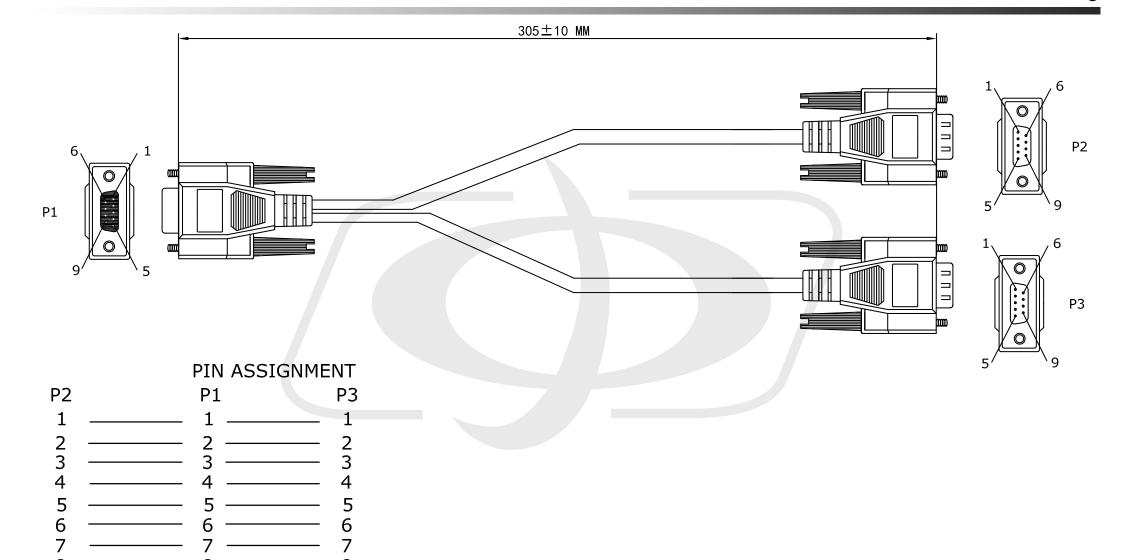

## 1ft DB9 Female to 2x DB9 Male Splitter Cable - Straight Through - Black

SR-103-01BK - Line Drawing

Connector A DB9 Female
Connector B 2 x DB9 Male

**Pin Out** 

2 x DB9 Male - DB9 Female

1 - 1

2 - 2

3 - 3

4 - 4

5 - 5

6 - 6

7 - 7

8 - 8

9 - 9

Shell - Shell

**Environmental** 

RoHS Yes

**Packaging Information** 