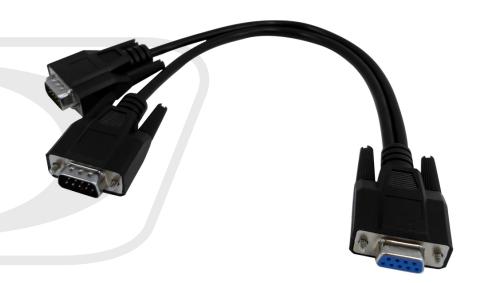

## 1ft DB9 Female to 2x DB9 Male Splitter Cable - Straight Through - Black

SR-103-01BK - Specifications

## **Description**

This DB9 serial cable consists of a DB9 female on one and two DB9 male on the other. It is commonly used in serial RS-232 data applications.

Connector A DB9 Female
Connector B 2 x DB9 Male

**Pin Out** 

2 x DB9 Male - DB9 Female

1 - 1

2 - 2

3 - 3

4 - 4

5 - 5