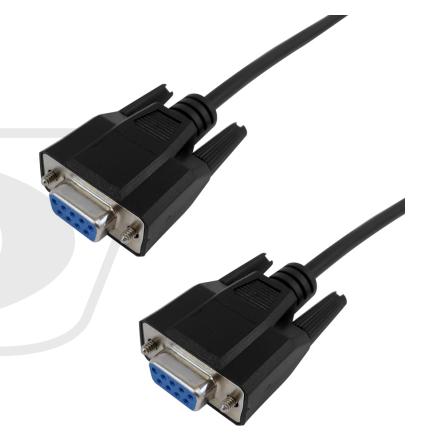

## **Description**

This DB9 serial cable consists of a DB9 female on both ends. It is commonly used in serial RS-232 data applications.

Connector A DB9 Female
Connector B DB9 Female

Pin Out

DB9 Female - DB9 Female

1 - 1

J **-** J

4 - 4

5 - 5

6 - 6