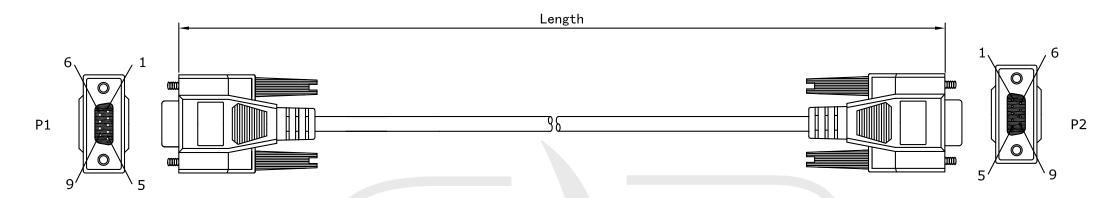

## **DB9 Female to DB9 Female Serial Cable - Straight-Through**

SR-102-xxBK - Line Drawing

| Length(MM) | Length(FT) | P/N:        |
|------------|------------|-------------|
| 1830±30MM  | 6FT        | SR-100-06BK |
| 3050±40MM  | 10FT       | SR-100-10BK |