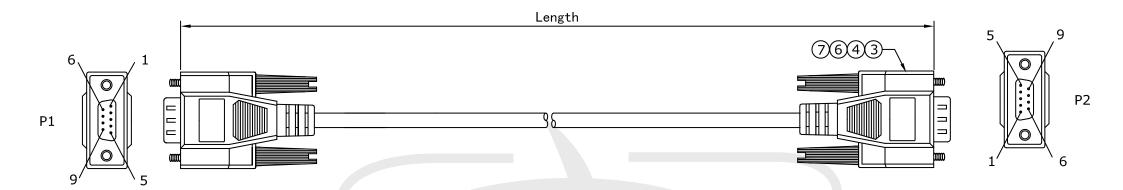

## DB9 Male to DB9 Male Serial Cable - Straight-Through - Black

SR-100-xxBK - Line Drawing

| Length(MM) | Length(FT) | P/N:        |
|------------|------------|-------------|
| 305±10MM   | 1FT        | SR-100-01BK |
| 915±20MM   | 3FT        | SR-100-03BK |
| 1830±30MM  | 6FT        | SR-100-06BK |
| 3050±40MM  | 10FT       | SR-100-10BK |
| 4575±50MM  | 15FT       | SR-100-15BK |
| 7625±50MM  | 25FT       | SR-100-25BK |

| PIN   | ASSIGNMENT   |
|-------|--------------|
| P1    | P2           |
| 1 -   | <u> </u>     |
| 2 -   | Brown 2      |
| 3 -   | <u> </u>     |
| 4 -   | Orange 4     |
| 5 -   | Yellow 5     |
| 6 -   | Green 6      |
| 7 -   | Blue 7       |
| 8 -   | Purple 8     |
| 9 -   | Grey 9       |
| Shell | Drain_ Shell |
| Silci |              |