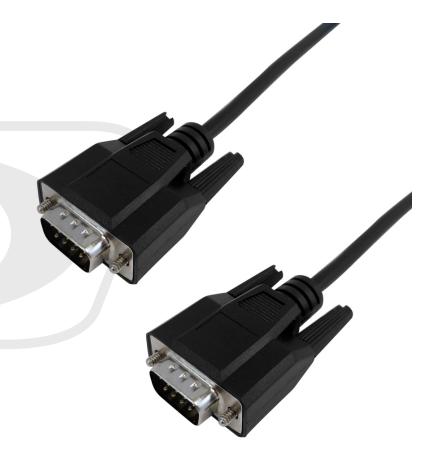

## DB9 Male to DB9 Male Serial Cable - Straight-Through - Black

SR-100-xxBK - Specifications

## **Description**

This DB9 serial cable consists of a DB9 male on both ends. It is commonly used in serial RS-232 data applications.

Connector A DB9 Male
Connector B DB9 Male

Pin Out

DB9 Male - DB9 Male

1 - 1

2 - 2

3 - 3

4 - 4

5 - 5