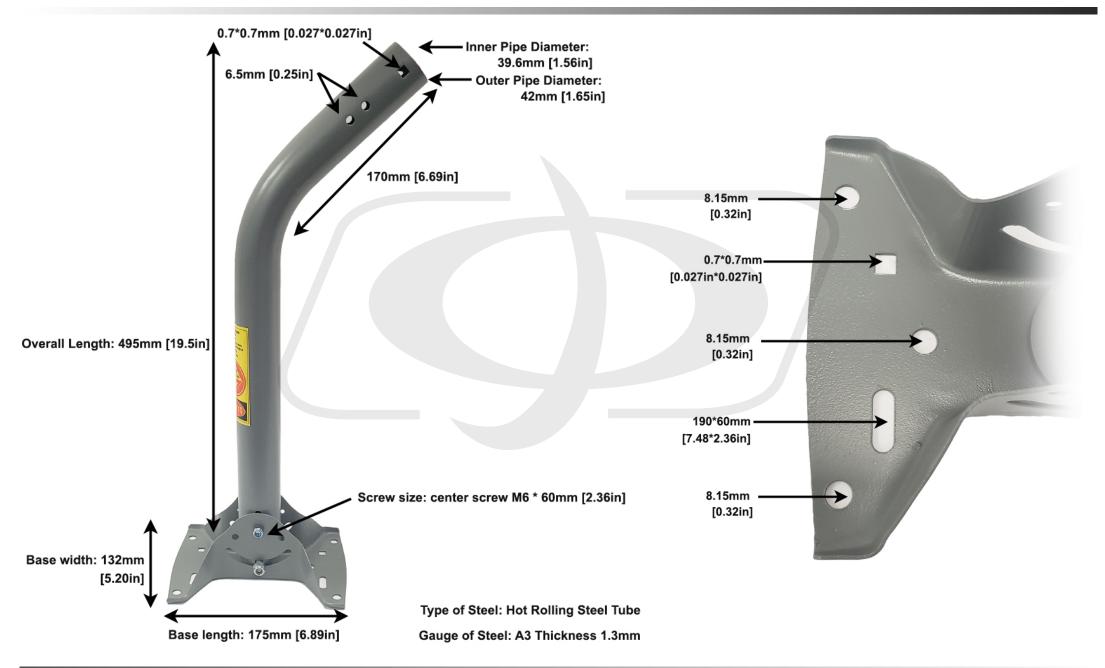

| Physical Characteristics |                                                          |
|--------------------------|----------------------------------------------------------|
| Color                    | Grey                                                     |
| Material                 | Powder Coated                                            |
| Adjustable Base          | Yes                                                      |
| Mounting Compatibility   |                                                          |
| Satellite Dish           | Up to 24 Inches [61 cm]                                  |
| Off-Air Antenna          | Yes                                                      |
| Wi-Fi Equipment          | Yes                                                      |
| <u>Environmental</u>     |                                                          |
| RoHS                     | Yes                                                      |
| Packaging Information    |                                                          |
| Package Quantity         | 1                                                        |
| Product Weight           | 2.0 lbs [.91 kg]                                         |
| J-Pipe Dimensions        | 24H, 5.25W (base), 6.5L (Base) Inches [61H, 13W, 16L cm] |
| J-Pipe Diameter          | 1.5 inches [4cm]                                         |
| <u>Contents</u>          |                                                          |
| Included in Package      | 1 - 24 Inch J-Pipe                                       |
|                          |                                                          |

## 24 inch Heavy Duty J-Pipe Mount Mast - Powder Coat - Grey

SD-201-24 - Measurements