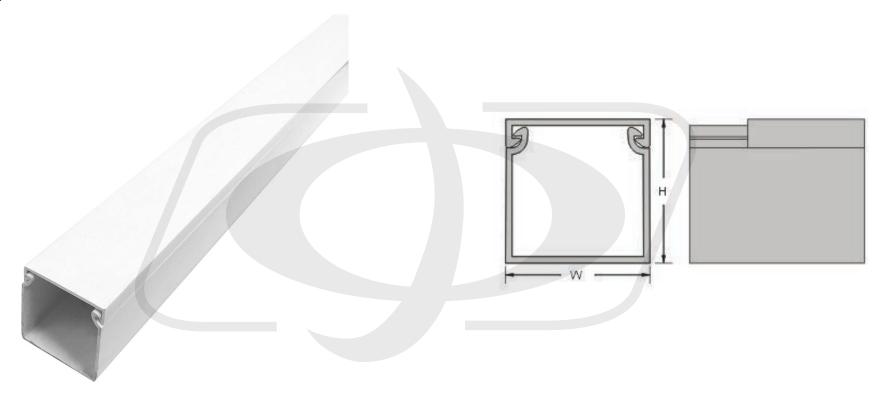

### **Description**

This raceway is constructed of two separate pieces of high impact PVC and is six feet in length. It is primarily used to secure, protect and conceal all types of cabling in residential and commercial applications.

### **Physical Characteristics**

Color White Material High Impact PVC
Length 6ft Fire Rating UL 94V-0
Width 2 inch [50 mm] Paintable Yes
Height 2 inch [50 mm]

Adhesive Tape Yes