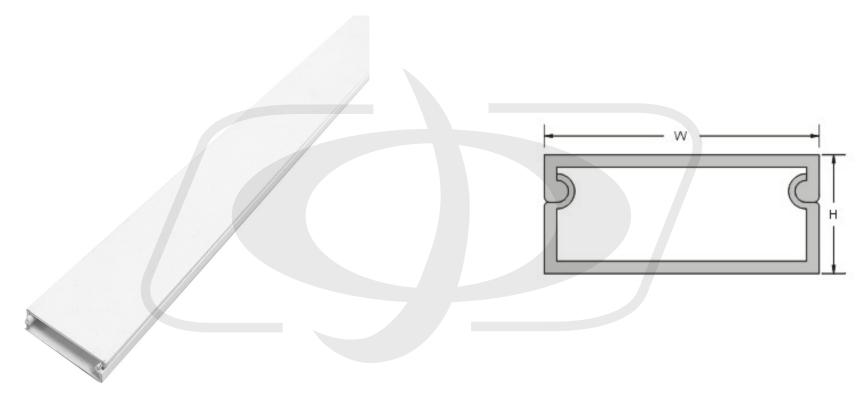

| <b>Physical</b> | Characteristics  |
|-----------------|------------------|
| i iivəicai      | Ollaracteristics |

Yes

Adhesive Tape

ColorWhiteMaterialRigid PVCLength6ftFire RatingUL 94V-0Width1 1/2 inch [38 mm]PaintableYesHeight2/5 inch [11 mm]