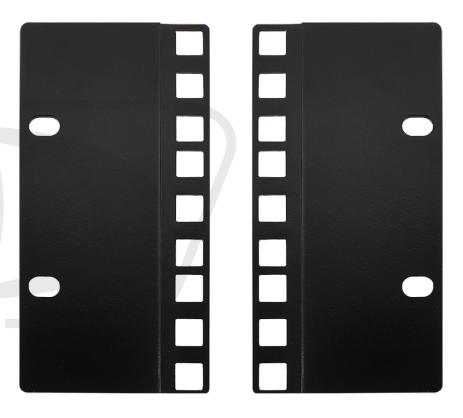

## **Description**

This 23 inches to 19 inches reducer panels consist of two metal plates and mounting hardware. It is used to reduce a 23 inches wide rack to fit 19 inches rackmount equipment.

## **Physical Characteristics**

Color Black

Material 12 Gauge Steel

Finish Textured Black Powder Paint

Height in Units 3U

Height in Inches 5.15 inches [130.8mm]

Mounting Hardware Included

**Environmental** 