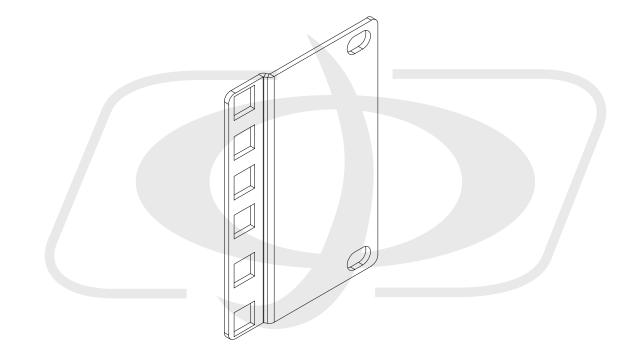

## 2U 23 inches to 19 inches Reducer Panel Adapter, Square Hole - Black (Pair)

RM-650-2U - Specifications

## **Description**

This 23 inches to 19 inches reducer panels consist of two metal plates and mounting hardware. It is used to reduce a 23 inches wide rack to fit 19 inches rackmount equipment.

## 2U 23 inches to 19 inches Reducer Panel Adapter, Square Hole - Black (Pair)

RM-650-2U - Line Drawing

© 2021 Phantom Cables