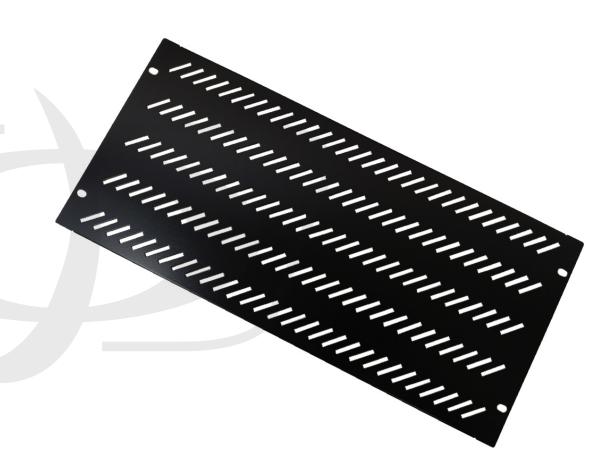

## Blank Filler Panels - Black 5U - Vented

RM-600V-5U - Specifications

## **Description**

This vented rack filler panel is 5U in height and constructed of 1.5mm thick steel. It is used to fill empty rack space to prevent air re-circulation and improve cooling.

Note: This rack filler panel is meant to be used with 19 inch racks.

## **Physical Characteristics**

Color Black

Finish Powder Coated

Height in Units 5U

Height in Inches 8.75 inches [22.2cm]

Number of Mounting Holes 4

Vented Yes

Mounting Hardware Not Included