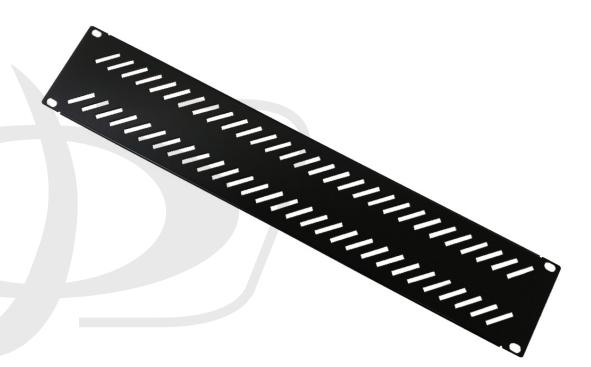

## Blank Filler Panels - Black 2U - Vented

RM-600V-2U - Specifications

## **Description**

This vented rack filler panel is 2U in height and constructed of 1.5mm thick steel. It is used to fill empty rack space to prevent air re-circulation and improve cooling.

Note: This rack filler panel is meant to be used with 19 inch racks.

## **Physical Characteristics**

Color Black

Finish Powder Coated

Height in Units 2U

Height in Inches 3.5 inches [8.9cm]

Number of Mounting Holes 4

Vented Yes

Mounting Hardware Not Included