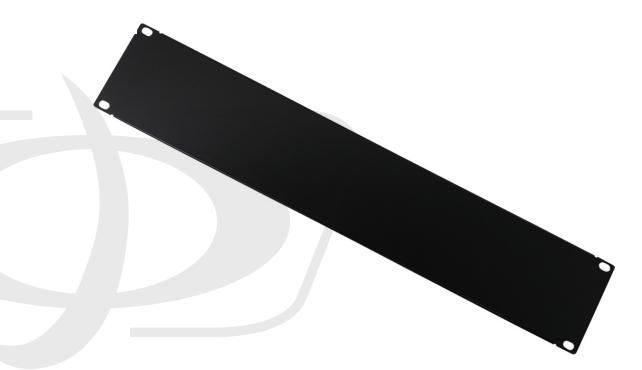

## **Blank Filler Panels - Black 2U**

RM-600-2U - Specifications

## **Description**

This rack filler panel is 2U in height and constructed of 1.5mm thick steel. It is used to fill empty rack space to prevent air re-circulation and improve cooling.

Note: This rack filler panel is meant to be used with 19 inch racks.

## **Physical Characteristics**

Color Black

Finish Powder Coated

Height in Units 2U

Height in Inches 3.5 inches [8.9cm]

Number of Mounting Holes 4

Vented No

Mounting Hardware Not Included