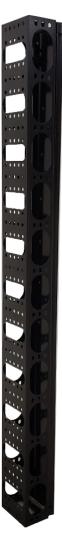

## **Vertical Cable Manager for Relay Rack - 24U**

RM-450-24U - Specifications

## **Description**

The vertical cable manager is 24U in height, has oval cable pass through openings and a hinged cover for easy access to cabling. It is typically used to organize cables running vertically on relay racks.

## **Physical Characteristics**

Color Black
Cable Management Type Duct

Finish Powder Coated

Material 1.5mm Thick Steel

Height in Units 24U

Width 3.7 inches [94.4mm]

Depth 3.1 inches [78.6mm]

Mounting Hardware Included