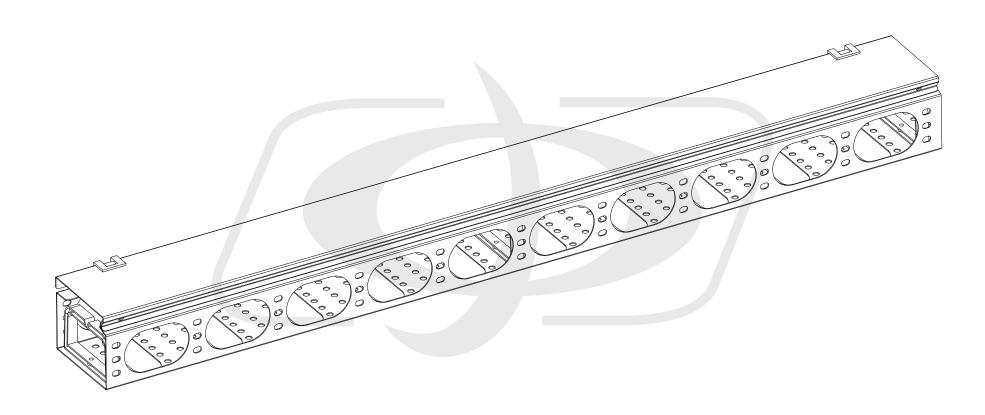

## **Vertical Cable Manager for Relay Rack - 24U**

RM-450-24U - Specifications

## **Description**

The vertical cable manager is 24U in height, has oval cable pass through openings and a hinged cover for easy access to cabling. It is typically used to organize cables running vertically on relay racks.

## **Physical Characteristics**

Color Black
Cable Management Type Duct

Finish Powder Coated

Material 1.5mm Thick Steel

Height in Units 24U

Width 3.7 inches [94.4mm]

Depth 3.1 inches [78.6mm]

Mounting Hardware Included

Compatibility

Compatible Racks RM-130

**Approvals** 

RoHS, Reach Yes

**Packaging Information** 

Package Quantity

Product Weight 4.4 lbs

Box Dimensions in Inches 40.5 x 4.7 x 3.9





## Vertical Cable Manager for Relay Rack - 24U

RM-450-24U - Line Drawing