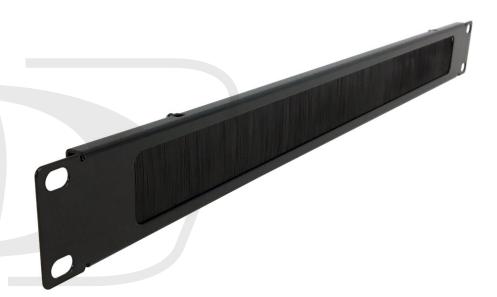

## 19 inch Horizontal Pass-Through Cable Manager - 1U Brush Style

RM-415-1U - Specifications

## **Description**

This horizontal pass-through cable manager is 1U in height and mounts on a standard 19" rack or cabinet. It is used to organize and support cables in racks. The brush style protects the rack from dirt and dust.

## **Physical Characteristics**

Color Black

Cable Management Type Pass-Through Brush Style

Finish Powder Coated

Material 1.5mm Thick Steel

Height in Units 1U

Height in Inches 1.75 inches [4.5cm]

Number of Mounting Holes 4