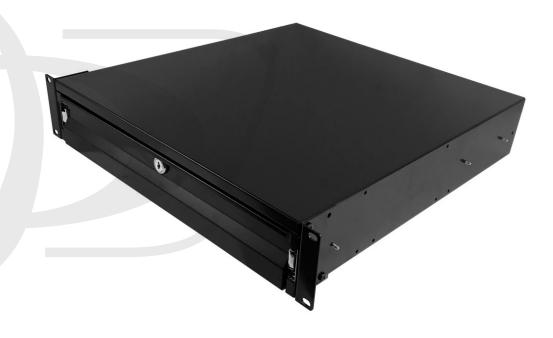

## 19 Inch Locking Drawer - 18 inch Depth - 2U

RM-390-2U - Specifications

## **Description**

This locking drawer is 2U in height and mounts on any standard 19" rack or cabinet. It is typically used to secure IT hardware and accessories.

## **Physical Characteristics**

Color Black

Mounting Style Locking Keyboard Mount Shelf

Finish Powder Coated

Material 1.5mm Thick Steel

Height in Units 2U

Height in Inches 3.5 inches [8.9cm]

Depth in Inches 18 inches [45.7cm]