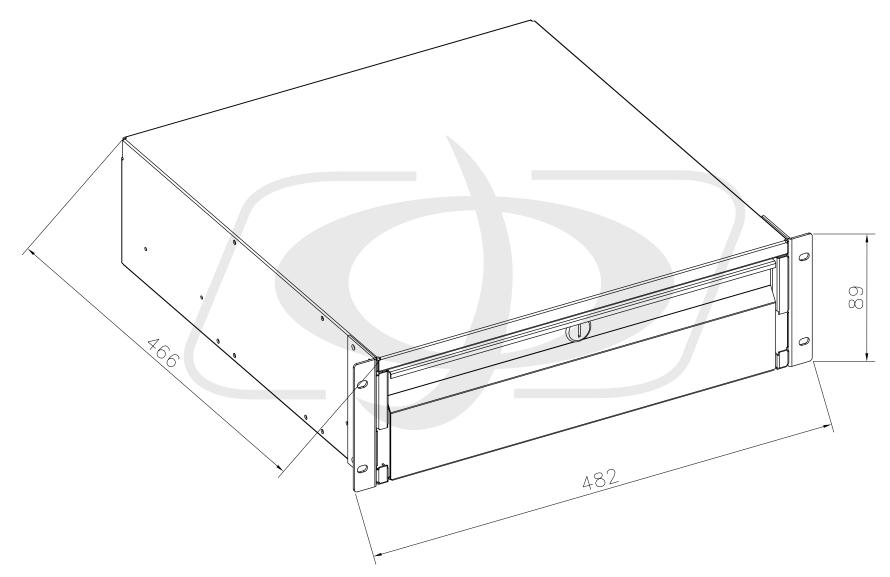

## 19 Inch Locking Drawer - 18 inch Depth - 2U

RM-390-2U - Line Drawing

## **Physical Characteristics**

Color Black

Mounting Style Locking Keyboard Mount Shelf

Finish Powder Coated

Material 1.5mm Thick Steel

Height in Units 2U

Height in Inches 3.5 inches [8.9cm]

Depth in Inches 18 inches [45.7cm]