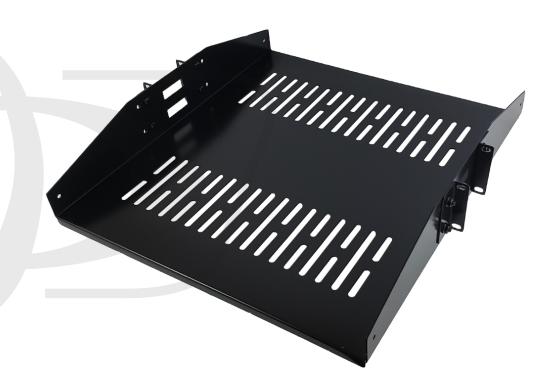

## 19 Inch Center Mount Vented Shelf (19 inch Depth) - 2U

RM-355 - Specifications

## **Description**

This center mount vented shelf is 2U in height and mounts on any standard 19" rack or cabinet. It is used to shelve non-rackmount equipment on a relay rack.

## **Physical Characteristics**

Color Black

Mounting Style Center Mount Vented Shelf

Finish Powder Coated

Material 1.5mm Thick Steel

Weight Capacity 110 lbs [50kg]

Height in Units 2U

Height in Inches 3.5 inches [8.9cm]