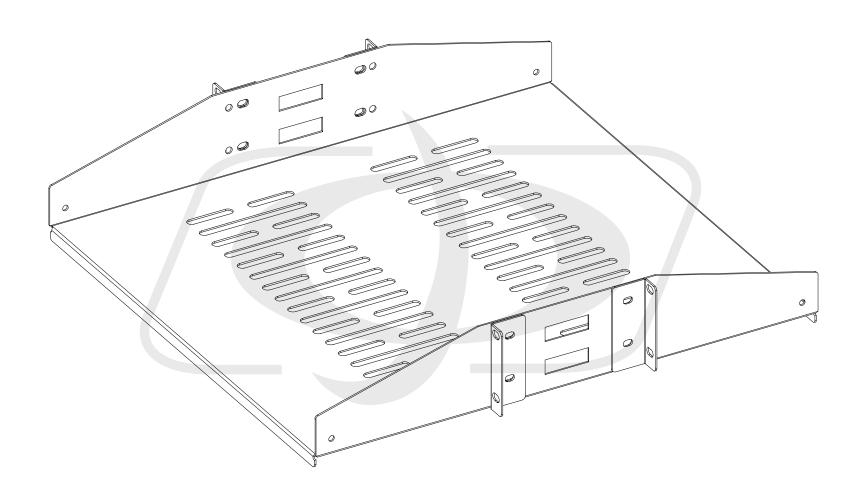

## 19 Inch Center Mount Vented Shelf (19 inch Depth) - 2U

RM-355 - Line Drawing