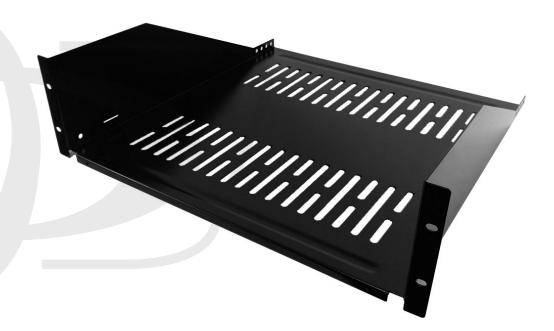

## 19 inch Front Mount Vented Shelf (18 inch Depth) - 3U

RM-303V-3U - Specifications

## **Description**

This front mount vented shelf is 3U in height and mounts on any standard 19" rack or cabinet. It is used to shelve non-rackmount equipment on a relay rack or cabinet.

## **Physical Characteristics**

Color Black

Mounting Style Front Mount Vented Shelf

Finish Powder Coated

Material 1.5mm Thick Steel

Height in Units 3U

Height in Inches 5.25 inches [13.3cm]

Depth in Inches 18 inches [45.7cm]