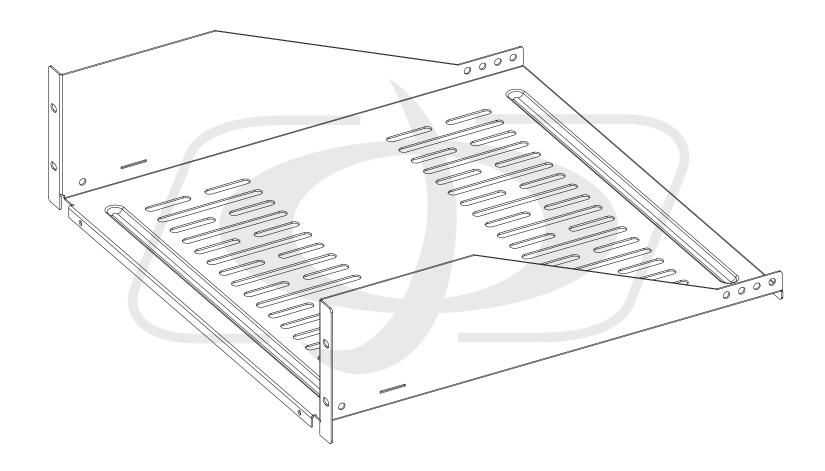

## 19 inch Front Mount Vented Shelf (18 inch Depth) - 3U

RM-303V-3U - Line Drawing