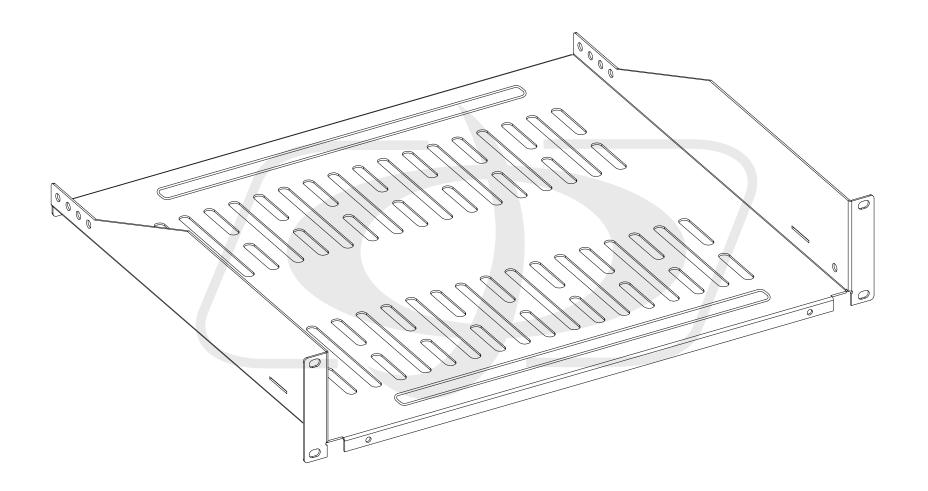

## 19 inch Front Mount Vented Shelf (18 inch Depth) - 2U

RM-303V-2U - Specifications

## **Description**

This front mount vented shelf is 2U in height and mounts on any standard 19" rack or cabinet. It is used to shelve non-rackmount equipment on a relay rack or cabinet.

## 19 inch Front Mount Vented Shelf (18 inch Depth) - 2U

RM-303V-2U - Line Drawing

© 2021 Phantom Cables