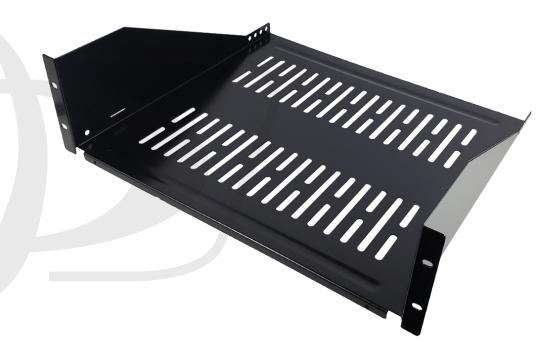

## 19 inch Front Mount Vented Shelf (16 inch Depth) - 3U

RM-302V-3U - Specifications

## **Description**

This front mount vented shelf is 3U in height and mounts on any standard 19" rack or cabinet. It is used to shelve non-rackmount equipment on a relay rack or cabinet.

## **Physical Characteristics**

Color Black

Mounting Style Front Mount Vented Shelf Powder

Finish Coated

Material 1.5mm Thick Steel

Height in Units 3U

Height in Inches 5.25 inches [13.4cm]

Depth in Inches 16 inches [40.6cm]