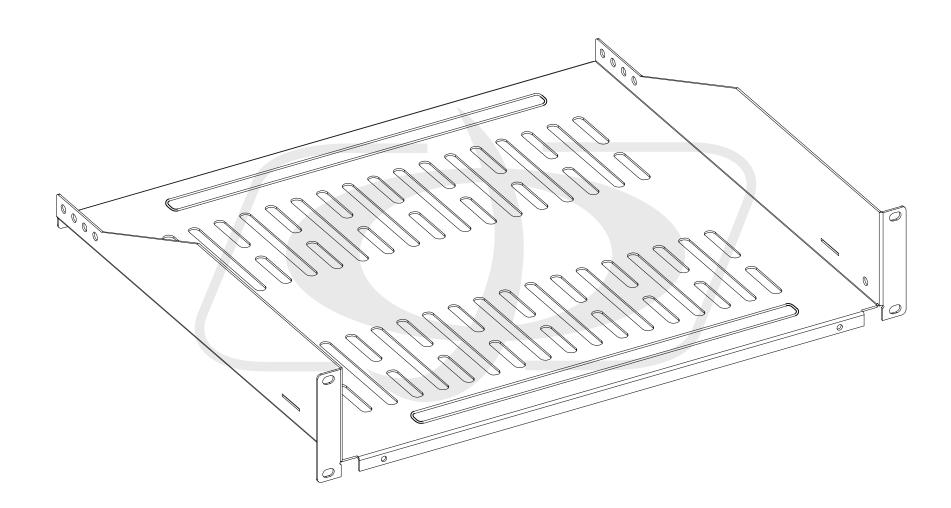

## 19 inch Front Mount Vented Shelf (16 inch Depth) - 3U

RM-302V-3U - Line Drawing