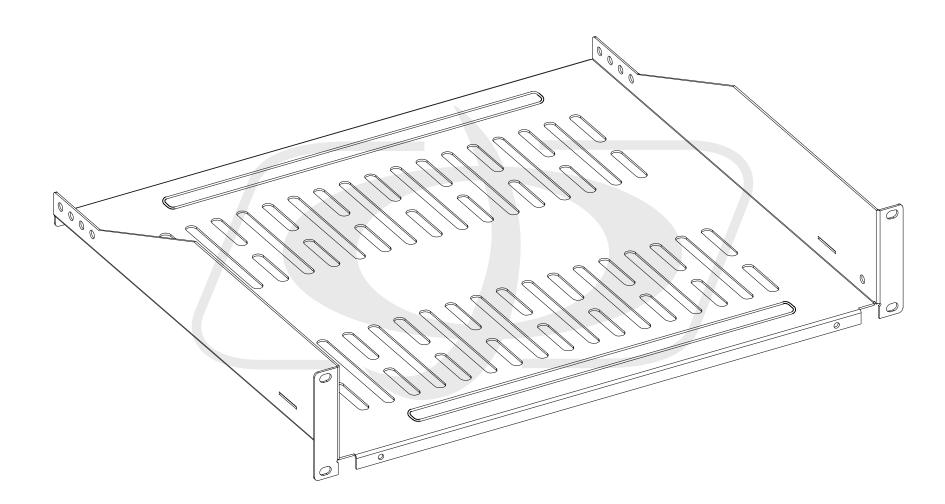

## 19 inch Front Mount Vented Shelf (16 inch Depth) - 2U

RM-302V-2U - Line Drawing