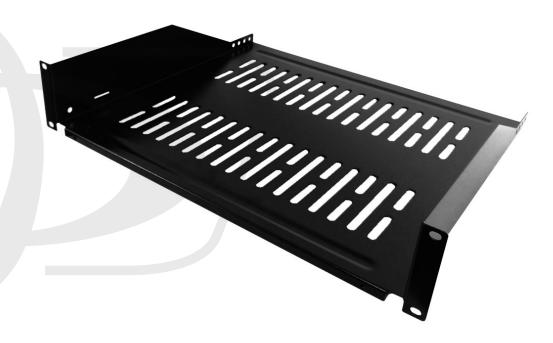

## 19 inch Front Mount Vented Shelf (16 inch Depth) - 2U

RM-302V-2U - Specifications

## **Description**

This front mount vented shelf is 2U in height and mounts on any standard 19" rack or cabinet. It is used to shelve non-rackmount equipment on a relay rack or cabinet.

## **Physical Characteristics**

Color Black

Mounting Style Front Mount Vented Shelf Powder

Finish Coated

Material 1.5mm Thick Steel

Height in Units 2U

Height in Inches 3.5 inches [8.9cm]

Depth in Inches 16 inches [40.6cm]