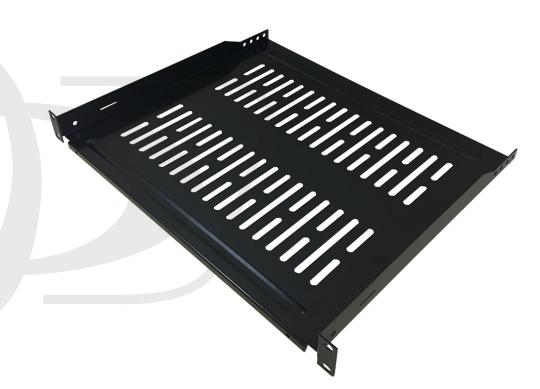

## 19 inch Front Mount Vented Shelf (15 inch depth) - 1U

RM-301V-1U - Specifications

## **Description**

This front mount vented shelf is 1U in height and mounts on any standard 19" rack or cabinet. It is used to organize and support cables in racks.

## **Physical Characteristics**

Color Black

Mounting Style Front Mount Vented Shelf

Finish Powder Coated

Material 1.5mm Thick Steel

Height in Units 1U

Height in Inches 1.75 inches [4cm]

Number of Mounting Holes 4