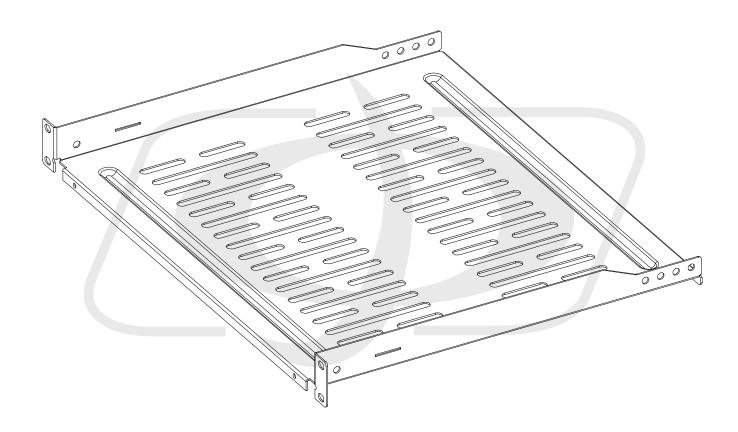

## 19 inch Front Mount Vented Shelf (15 inch depth) - 1U

RM-301V-1U - Line Drawing