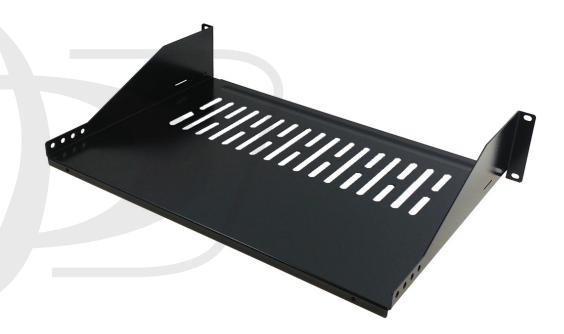

## 19 Inch Front Mount Vented Shelf (12 Inch Depth) - 2U

RM-300V-2U - Specifications

## **Description**

This front mount vented shelf is 2U in height and mounts on any standard 19" rack or cabinet. It is used to shelve non-rackmount equipment on a relay rack or cabinet.

## **Physical Characteristics**

Color Black

Mounting Style Front Mount Vented Shelf

Finish Powder Coated

Material 1.5mm Thick Steel

Height in Units 2U

Height in Inches 1.75 inches [4cm]

Depth in Inches 12 inches [30.5cm]