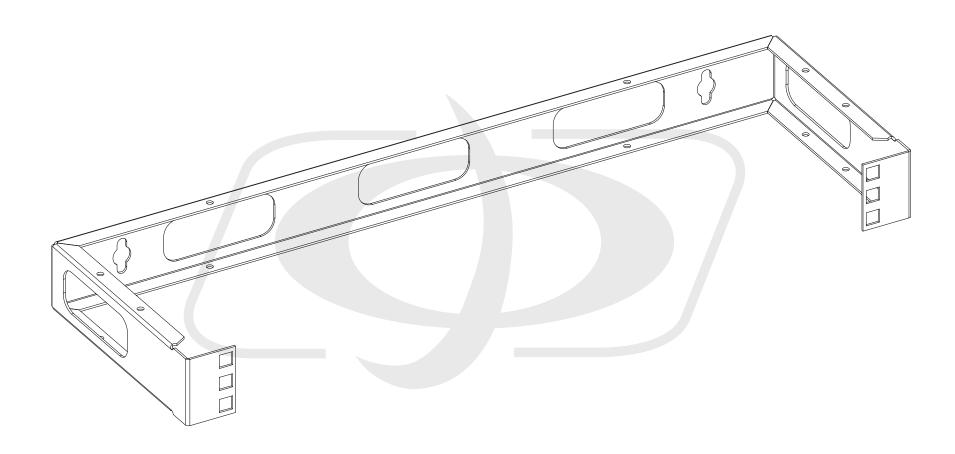

ions

## **Description**

This wall mount bracket is 1U in height and 6 inches in depth. It is used to mount and organize shallow networking equipment such as a patch panel.

## **Physical Characteristics**

Color Black

Finish Powder Coated

Material 1.5mm Thick Steel

Height in Units 1U

Height in Inches 1.75 inches [4cm]

Mounting Depth 6 Inches

Hinged Yes - For Easy Rear Access

Weight Capacity 15kg

Mounting Hardware Included

Approvals/Environmental

ANSI/EIA, RS-310-D Yes

IEC60297-2, DIN41494 Yes

PART1, PART7 Yes

RoHS, Reach Yes

**Packaging Information** 

Package Quantity 1

Mounting Hardware 10 Sets - M6 Screws and Cage Nuts

Product Weight 1.25 lbs [0.6kg]

Box Dimensions in Inches 20 x 19 x 8





## 19 inch Wall Mount Bracket - 1U (6 Inch Depth)

RM-200-1U - Line Drawing