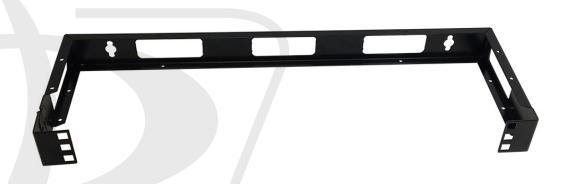

## 19 inch Wall Mount Bracket - 1U (6 Inch Depth)

RM-200-1U - Specifications

## **Description**

This wall mount bracket is 1U in height and 6 inches in depth. It is used to mount and organize shallow networking equipment such as a patch panel.

## **Physical Characteristics**

Color Black

Finish Powder Coated

Material 1.5mm Thick Steel

Height in Units 1U

Height in Inches 1.75 inches [4cm]

Mounting Depth 6 Inches

Hinged Yes - For Easy Rear Access