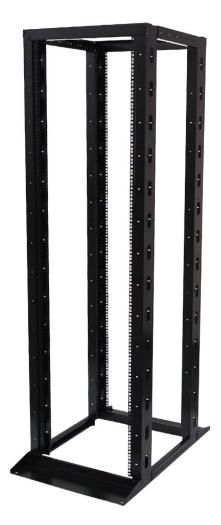

## Four Post Relay Rack - 19 inch 42U, Square hole, Depth 23-36 inch

RM-125 - Specifications

## **Description**

This 4-post relay rack is 19 inches wide, 42U in height and can be adjusted from 23 to 36 inches in depth. It is typically used to mount networking and audio/video rack mountable equipment.

## **Physical Characteristics**

Color Black - Powder Coated

Material SPCC Cold Rolled Steel

Loading Capacity Maximum 882 lbs [400 kg]

Mounting Rails 2 Pairs of Square Hole Rails

Mounting Rail Thickness 1.9mm

Product Dimensions 78.6 H, 23.6 W, Adjustable Depth from 23 to 36 inches [200 H, 60 W, 59 – 90 D cm]

Usable Mounting Dimensions 42U H, 19" Wide, Adjustable Depth from 23 to 36 inches

Compatibility

Compatible Vertical Cable Managers RM-450-42U, RM-455-42U