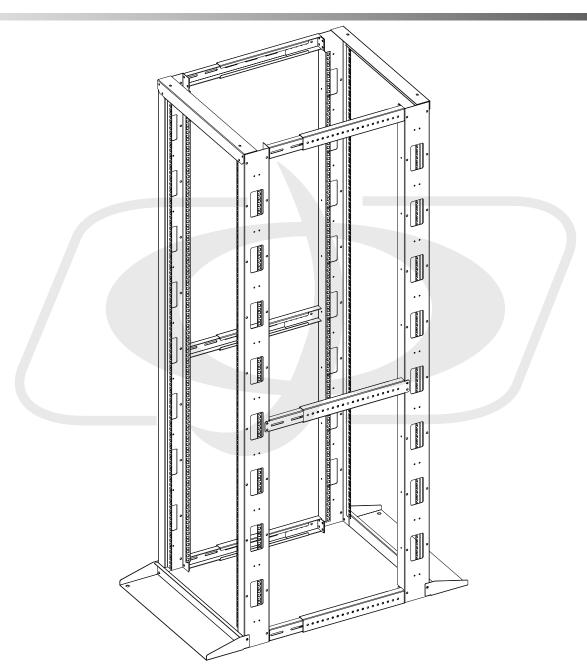

## Four Post Relay Rack - 19 inch 42U, Square hole, Depth 23-36 inch

RM-125 - Line Drawing